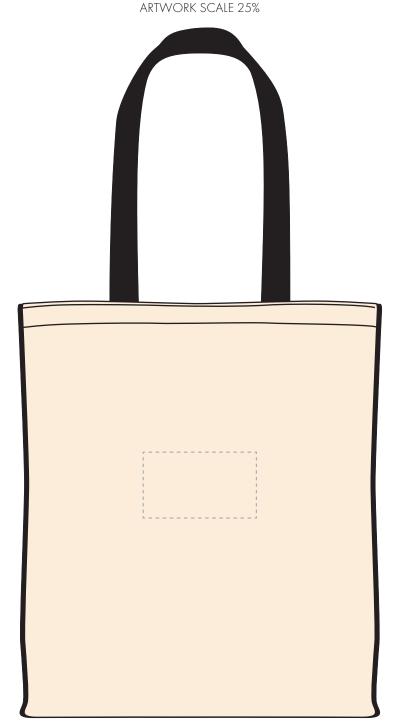

## **MADERIA THREAD COLOUR**

Colour 1

Colour 2

Colour 3

Colour 4

Product Image for visualisation - colours may vary

The dashed line is to demonstrate print area and will not appear on your printed item

| RTWORK SCALE 100%<br>Nax embroidery area: 120mm x 70mm |   |
|--------------------------------------------------------|---|
|                                                        |   |
|                                                        |   |
|                                                        | i |
|                                                        | i |
|                                                        | ŀ |
|                                                        | i |
|                                                        | i |
|                                                        | i |
|                                                        | ŀ |
|                                                        | i |
|                                                        | i |
|                                                        | i |
|                                                        | ŀ |
|                                                        | i |
|                                                        | i |
|                                                        | £ |
|                                                        | i |
|                                                        | i |
|                                                        | ŀ |
|                                                        | ŀ |
|                                                        | i |
|                                                        | i |
|                                                        | l |
|                                                        | 4 |
|                                                        |   |